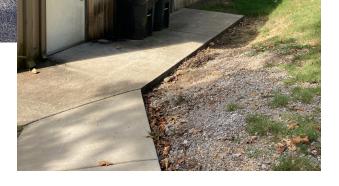

#### <u>City of Loretto</u> Existing Community Center Interior

\*Flooring, ceiling, and walls will be improved. Bathrooms will be made ADA complaint.