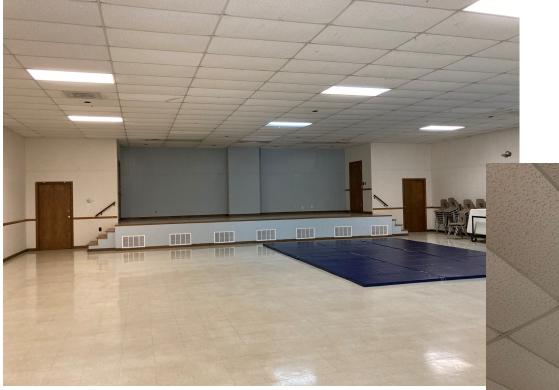

#### <u>City of Loretto</u> Existing Community Center Interior

\*Flooring, ceiling, and walls will be improved. Bathrooms will be made ADA complaint.