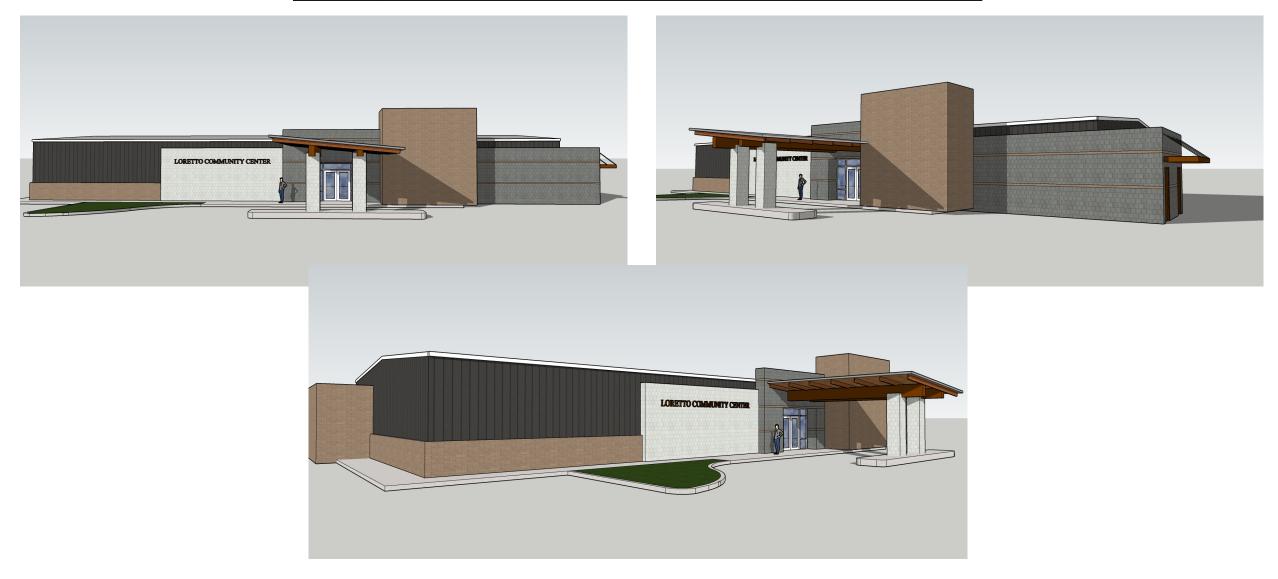

r Interior



\*Flooring, ceiling, and walls will be improved. Bathrooms will be made ADA complaint.





## **Project Location Map**



## **Topographic Map**



## **Project Boundary Map**

78.00 42.00 43.00 44.0 44.00 45.0

Lawrence County - Parcel: 151 043.00

Date: October 6, 2020 County: Lawrence Owner: CITY OF LORETTO Address: PARK ST Parcel Number: 151 043.00 Deeded Acreage: 22.04 Calculated Acreage: 0 Date of Imagery: 2017

Earl, HERE, Gamin, (c) OpenSiteetMap contributors TN Compitation - OLG TDOT State of Tennessee, Comptroller of the Telasury, Office of Local Government OLG

The property lines are compiled from information maintained byyour local county Assessor's office but are not conclusive evidence of property ownership in any court of law.

#### Proposed Community Center