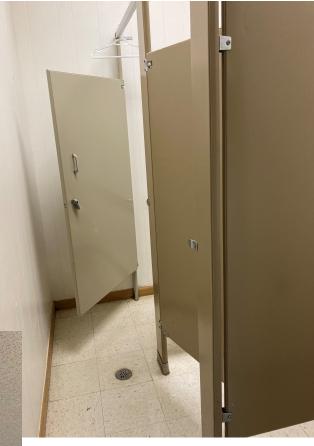

#### <u>City of Loretto</u> Existing Community Center Interior

\*Flooring, ceiling, and walls will be improved. Bathrooms will be made ADA complaint.