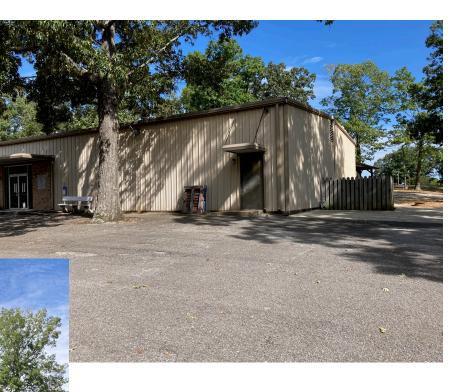

#### City of Loretto Existing Community Center Exterior

\*Exterior siding will be replaced.