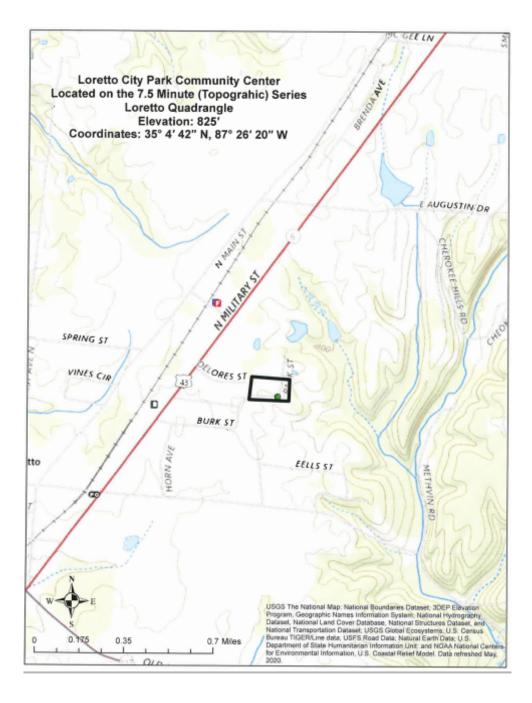

4,892 SF x \$60.00/sf | \$ 293,520         |
| ENGINEERING                 |                       | \$ 53,500          |
| ADMIN                       |                       | \$ 10,000          |
| SUBTOTAL                    |                       | \$ 726,510         |
| <u>15% contingency</u>      |                       | \$ 99,45 <u>2</u>  |
| TOTAL ESTIMATE              |                       | \$ 825,962         |

\*LPRF (50%) \$412,981, City of Loretto (50%) \$412,981

#### City of Loretto Existing Community Center Exterior

\*Exterior siding will be replaced.





#### <u>City of Loretto</u> Existing Community Center Interior



\*Flooring, ceiling, and walls will be improved. Bathrooms will be made ADA complaint.





## **Project Location Map**



## **Topographic Map**



## **Project Boundary Map**

78.00 42.00 43.00 44.0 44.00 45.0

Lawrence County - Parcel: 151 043.00

Date: October 6, 2020 County: Lawrence Owner: CITY OF LORETTO Address: PARK ST Parcel Number: 151 043.00 Deeded Acreage: 22.04 Calculated Acreage: 0 Date of Imagery: 2017

Earl, HERE, Gamin, (c) OpenSiteetMap contributors TN Compitation - OLG TDOT State of Tennessee, Comptroller of the Telasury, Office of Local Government OLG

The property lines are compiled from information maintained byyour local county Assessor's office but are not conclusive evidence of property ownership in any court of law.

#### Proposed Community Center