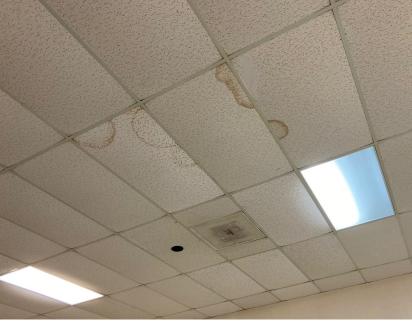

#### <u>City of Loretto</u> Existing Community Center Interior

\*Flooring, ceiling, and walls will be improved. Bathrooms will be made ADA complaint.