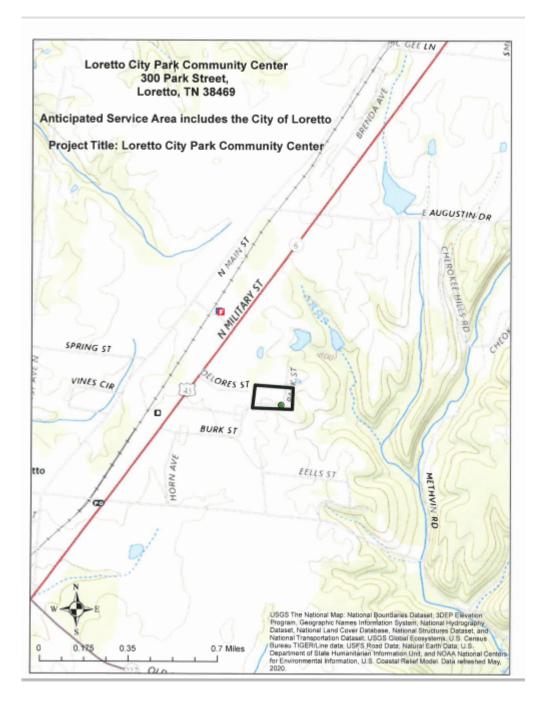

ASSEMBLY AREAS:         | 4,892 SF x \$60.00/sf | \$ 293,520         |
| ENGINEERING                 |                       | \$ 53,500          |
| ADMIN                       |                       | \$ 10,000          |
| SUBTOTAL                    |                       | \$ 726,510         |
| <u>15% contingency</u>      |                       | \$ 99,45 <u>2</u>  |
| TOTAL ESTIMATE              |                       | \$ 825,962         |

\*LPRF (50%) \$412,981, City of Loretto (50%) \$412,981

#### City of Loretto Existing Community Center Exterior

\*Exterior siding will be replaced.





#### <u>City of Loretto</u> Existing Community Center Interior



\*Flooring, ceiling, and walls will be improved. Bathrooms will be made ADA complaint.





## **Project Location Map**



## **Topographic Map**



## **Project Boundary Map**

78.00 42.00 43.00 44.0 44.00 45.0

Lawrence County - Parcel: 151 043.00

Date: October 6, 2020 County: Lawrence Owner: CITY OF LORETTO Address: PARK ST Parcel Number: 151 043.00 Deeded Acreage: 22.04 Calculated Acreage: 0 Date of Imagery: 2017

Earl, HERE, Gamin, (c) OpenSiteetMap contributors TN Compitation - OLG TDOT State of Tennessee, Comptroller of the Telasury, Office of Local Government OLG

The property lines are compiled from information maintained byyour local county Assessor's office but are not conclusive evidence of property ownership in any court of law.

#### Proposed Community Center